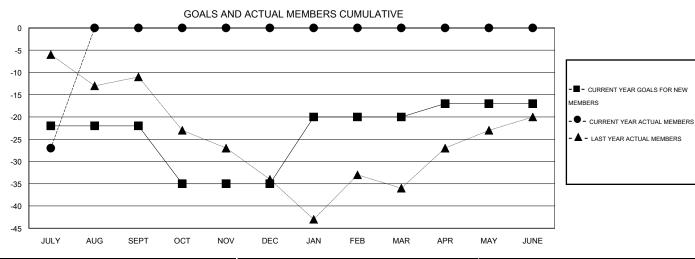

## **LOCATION ARKANSAS**

GMT CA 1

|               |                  | Clubs             |                  |                  | Members  RESULTS FOR 2016-2017 |                    |                                     |                    |                  |
|---------------|------------------|-------------------|------------------|------------------|--------------------------------|--------------------|-------------------------------------|--------------------|------------------|
|               | RESU             | LTS FOR 2016-2017 |                  |                  |                                |                    |                                     |                    |                  |
| QUARTER       | NEW CLUB<br>GOAL | NEW CLUBS         | DROPPED<br>CLUBS | NET<br>GAIN/LOSS | QUARTER                        | NEW MEMBER<br>GOAL | CHARTER AND<br>NEW MEMBERS<br>ADDED | DROPPED<br>MEMBERS | NET<br>GAIN/LOSS |
| JULY/AUG/SEPT | 0                | 0                 | 0                | 0                | JULY/AUG/SEPT                  | -22                | 5                                   | 32                 | -27              |
| OCT/NOV/DEC   | 0                | 0                 | 0                | 0                | OCT/NOV/DEC                    | -13                | 0                                   | 0                  | 0                |
| JAN/FEB/MAR   | 1                | 0                 | 0                | 0                | JAN/FEB/MAR                    | 15                 | 0                                   | 0                  | 0                |
| APR/MAY/JUNE  | 0                | 0                 | 0                | 0                | APR/MAY/JUNE                   | 3                  | 0                                   | 0                  | 0                |